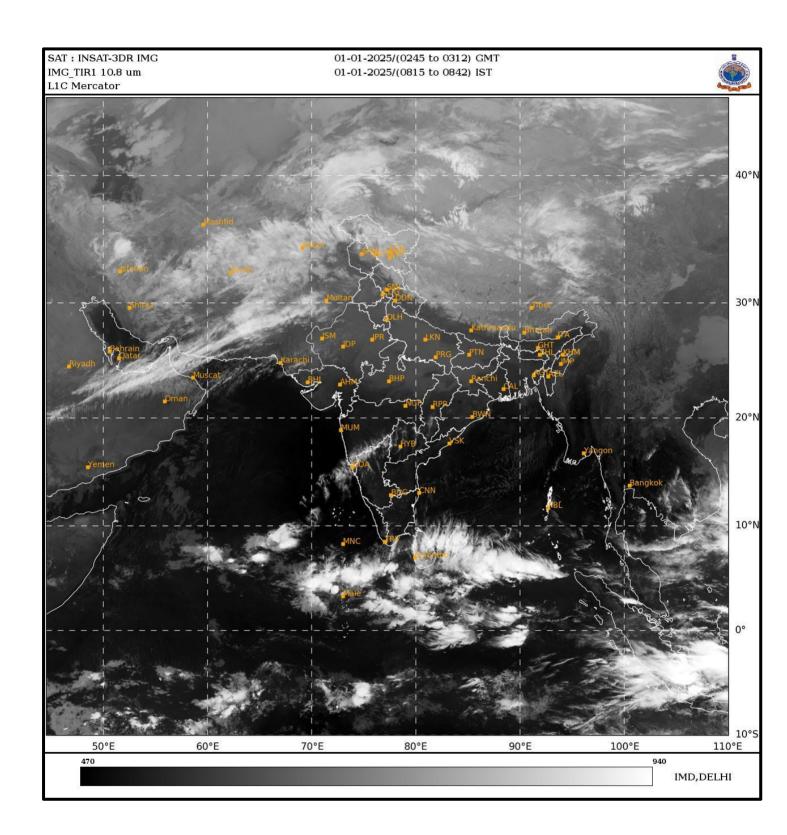

#### **BAY OF BENGAL:**

Yesterday's cyclonic circulation over Equatorial Indian Ocean & adjoining southwest Bay of Bengal lay over Equatorial Indian Ocean and adjoining Comorin Area at 0300 UTC of today, the 01<sup>st</sup> January, 2025.

Scattered low and medium clouds with embedded intense to very intense convection lay over south Bay of Bengal adjoining equatorial Indian ocean. Scattered low and medium clouds with embedded isolated weak to moderate convection lay over Andaman Sea.

### **ARABIAN SEA:**

Scattered low and medium clouds with embedded intense to very intense convection lay over south Arabian sea, Maldives & Comorin area. Scattered low and medium clouds with embedded moderate to intense convection lay over eastcentral Arabian sea off Goa-Karnataka coasts and isolated weak to moderate convection lay over north Arabian sea.